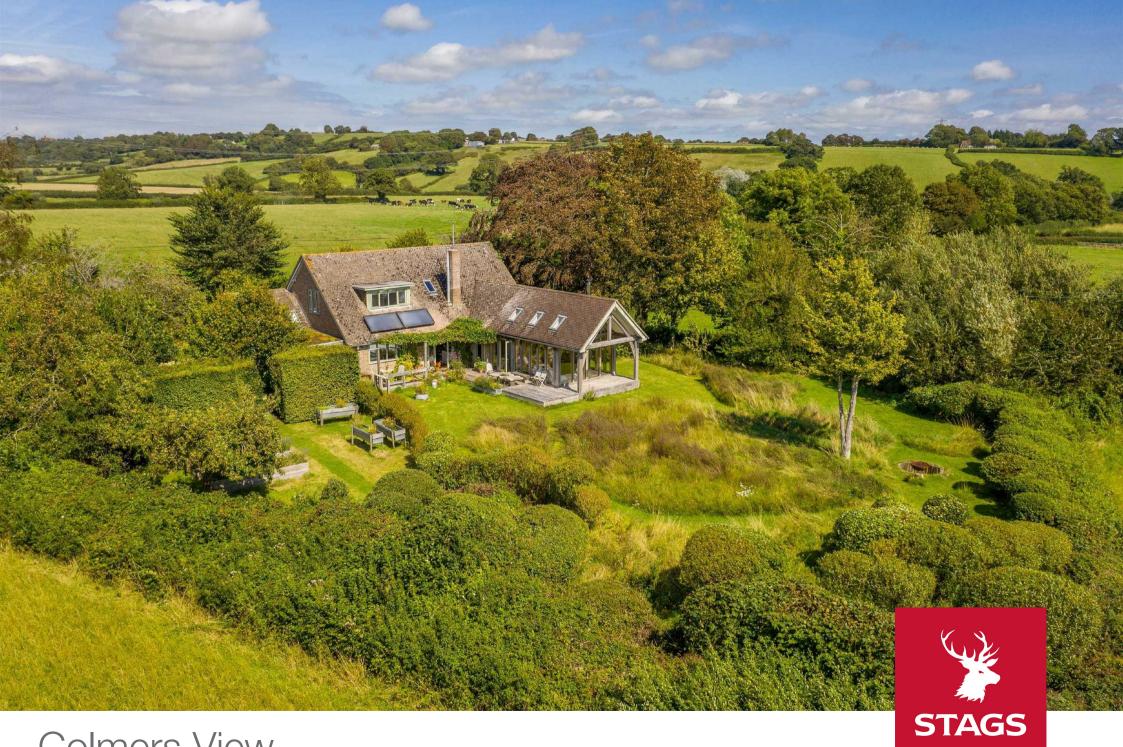

# A simply glorious unique home offering great flexibility in a stunning, unspoilt rural setting

- Situated in the Marshwood Vale AONB, Close 3 Miles from Bridport to the Coast
- Spacious, Flexible Accommodation
- Self-Contained Annexe
- No Forward Chain

- Panoramic Views of Colmers Hill and the Marshwood Vale
- In all 0.5 of an Acre
- Guide Price £799,000

## THE PROPERTY

This south-facing property has been transformed by its current owner (a garden designer) from a 1950s chalet bungalow, whilst keeping many of the best original features like the oak parquet floor and original Aga. The addition of a glazed oak garden room extension and decked walkway blur the boundaries between inside and outside, keeping one close to nature.

#### **OUTSIDE**

Outdoor living at Colmers View is an immense pleasure. The tranquility felt throughout the house can also be felt on exploring the glorious, secluded grounds, which amount to around half an acre. The same endless views can be enjoyed throughout the gardens, particularly at the rear which is a fabulous wildflower meadow interspersed with winding grass paths. A haven for wildlife with the back drop of the stunning West Dorset countryside, this is truly a garden which doesn't lose its appeal at the end of summer. There is also a side garden which is dedicated to produce growing. At the front of the house, as well as parking for up to 8 cars on the gravel driveway, there is more wildflower meadow, numerous trees and a wood shed which would easily convert into a double garage