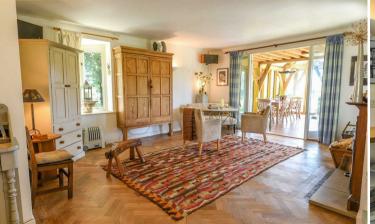

## THE PROPERTY

This south-facing property has been transformed by its current owner (a garden designer) from a 1950s chalet bungalow, whilst keeping many of the best original features like the oak parquet floor and original Aga. The addition of a glazed oak garden room extension and decked walkway blur the boundaries between inside and outside, keeping one close to nature.

This house would suit a broad variety of lifestyles as it has been designed as a flexible space. Used at present as a main house and annexe, it can easily be changed back into one house. Currently it has 3 large bedrooms which could, if needed, easily be 4.