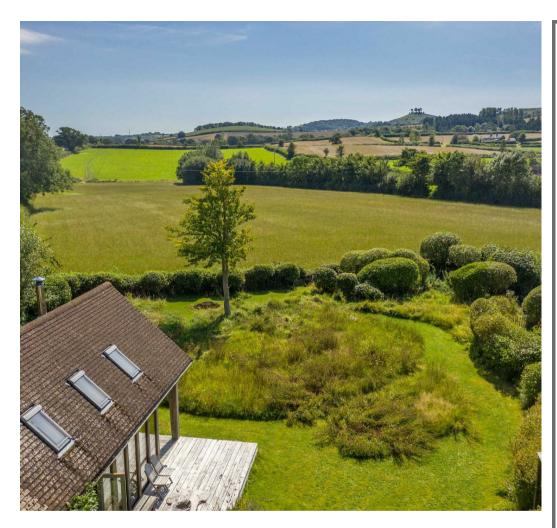

- Panoramic Views of Colmers Hill and the Marshwood Vale
- In all 0.5 of an Acre
- Guide Price £799,000

#### **OUTSIDE**

Outdoor living at Colmers View is an immense pleasure. The tranquility felt throughout the house can also be felt on exploring the glorious, secluded grounds, which amount to around half an acre. The same endless views can be enjoyed throughout the gardens, particularly at the rear which is a fabulous wildflower meadow interspersed with winding grass paths. A haven for wildlife with the back drop of the stunning West Dorset countryside, this is truly a garden which doesn't lose its appeal at the end of summer. There is also a side garden which is dedicated to produce growing. At the front of the house, as well as parking for up to 8 cars on the gravel driveway, there is more wildflower meadow, numerous trees and a wood shed which would easily convert into a double garage