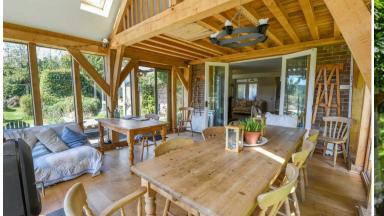

## THE PROPERTY

This south-facing property has been transformed by its current owner (a garden designer) from a 1950s chalet bungalow, whilst keeping many of the best original features like the oak parquet floor and original Aga. The addition of a glazed oak garden room extension and decked walkway blur the boundaries between inside and outside, keeping one close to nature.

This house would suit a broad variety of lifestyles as it has been designed as a flexible space. Used at present as a main house and annexe, it can easily be changed back into one house. Currently it has 3 large bedrooms which could, if needed, easily be 4.