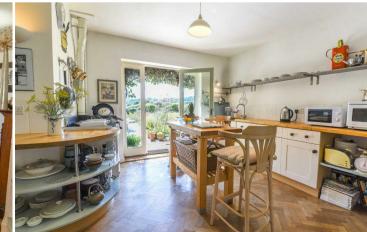

## THE PROPERTY

This south-facing property has been transformed by its current owner (a garden designer) from a 1950s chalet bungalow, whilst keeping many of the best original features like the oak parquet floor and original Aga. The addition of a glazed oak garden room extension and decked walkway blur the boundaries between inside and outside, keeping one close to nature.