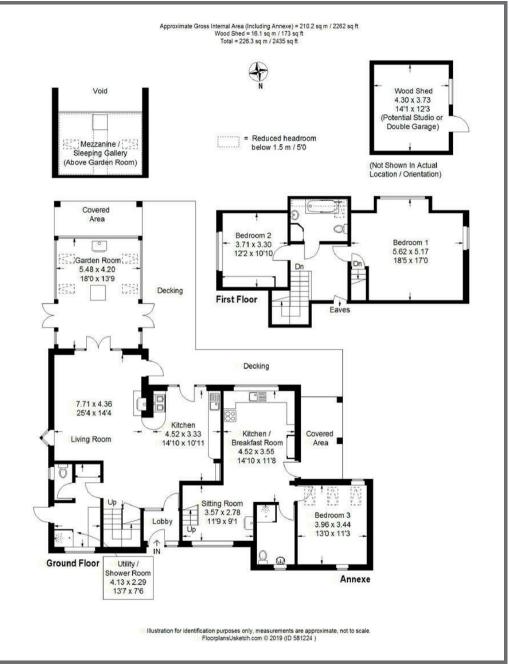

This house would suit a broad variety of lifestyles as it has been designed as a flexible space. Used at present as a main house and annexe, it can easily be changed back into one house. Currently it has 3 large bedrooms which could, if needed, easily be 4.

#### **OUTSIDE**

Outdoor living at Colmers View is an immense pleasure. The tranquility felt throughout the house can also be felt on exploring the glorious, secluded grounds, which amount to around half an acre. The same endless views can be enjoyed throughout the gardens, particularly at the rear which is a fabulous wildflower meadow interspersed with winding grass paths. A haven for wildlife with the back drop of the stunning West Dorset countryside, this is truly a garden which doesn't lose its appeal at the end of summer. There is also a side garden which is dedicated to produce growing. At the front of the house, as well as parking for up to 8 cars on the gravel driveway, there is more wildflower meadow, numerous trees and a wood shed which would easily convert into a double garage