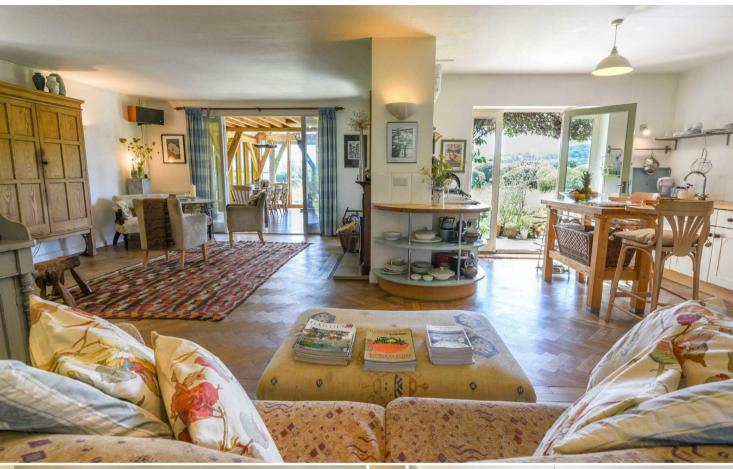

## THE PROPERTY

This south-facing property has been transformed by its current owner (a garden designer) from a 1950s chalet bungalow, whilst keeping many of the best original features like the oak parquet floor and original Aga. The addition of a glazed oak garden room extension and decked walkway blur the boundaries between inside and outside, keeping one close to nature.

This house would suit a broad variety of lifestyles as it has been designed as a flexible space. Used at present as a main house and annexe, it can easily be changed back into one house. Currently it has 3 large bedrooms which could, if needed, easily be 4.