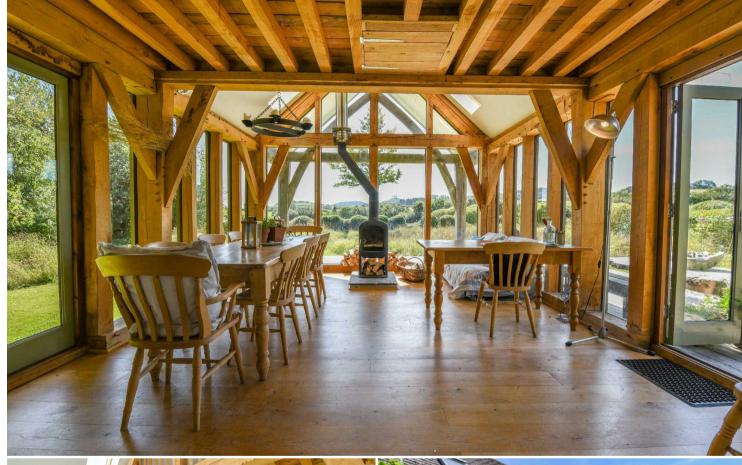

## THE PROPERTY

This south-facing property has been transformed by its current owner (a garden designer) from a 1950s chalet bungalow, whilst keeping many of the best original features like the oak parquet floor and original Aga. The addition of a glazed oak garden room extension and decked walkway blur the boundaries between inside and outside, keeping one close to nature.

This house would suit a broad variety of lifestyles as it has been designed as a flexible space. Used at present as a main house and annexe, it can easily be changed back into one house. Currently it has 3 large bedrooms which could, if needed, easily be 4.