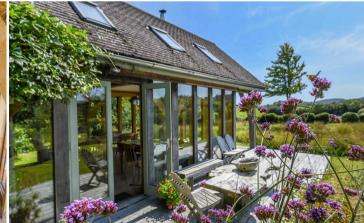

## THE PROPERTY

This south-facing property has been transformed by its current owner (a garden designer) from a 1950s chalet bungalow, whilst keeping many of the best original features like the oak parquet floor and original Aga. The addition of a glazed oak garden room extension and decked walkway blur the boundaries between inside and outside, keeping one close to nature.

#### **OUTSIDE**

Outdoor living at Colmers View is an immense pleasure. The tranquility felt throughout the house can also be felt on exploring the glorious, secluded grounds, which amount to around half an acre. The same endless views can be enjoyed throughout the gardens, particularly at the rear which is a fabulous wildflower meadow interspersed with winding grass paths. A haven for wildlife with the back drop of the stunning West Dorset countryside, this is truly a garden which doesn't lose its appeal at the end of summer. There is also a side garden which is dedicated to produce growing. At the front of the house, as well as parking for up to 8 cars on the gravel driveway, there is more wildflower meadow, numerous trees and a wood shed which would easily convert into a double garage